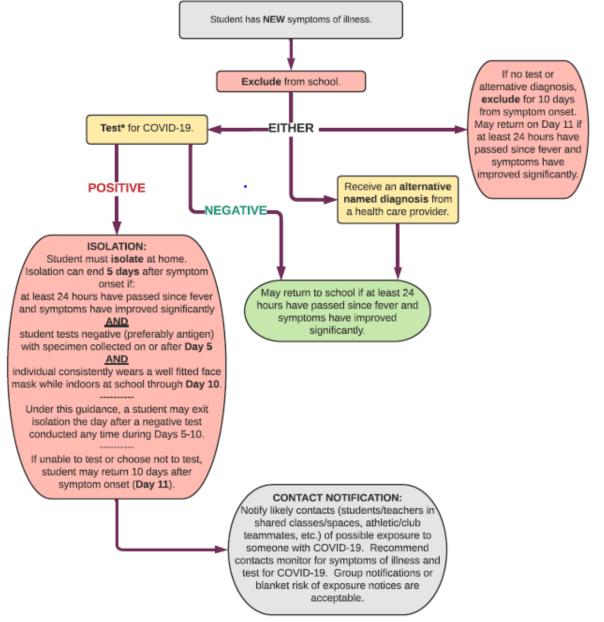

## 9. Covid Safety Plan –

It was moved by Megan Mardones and seconded by Meredith Willsen that the board approve a revised Covid Safety Plan.

(Ayes: 5, Noes: 0, Abstain: 0)

December 14, 2022

10. **CDE Dashboard Review** – <u>Discussion</u>: The board discussed the CDE Dashboard for Golden Valley Charter Schools.